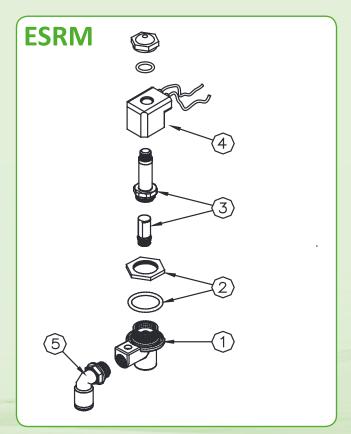

|   | DES | CRIPTION                                   | ESRM              |
|---|-----|--------------------------------------------|-------------------|
| ı | 1   | Pilot body                                 | PCRP              |
|   | 2   | Second lock nut + O-ring                   | 3121604 - 3301224 |
| Ī | 3   | Pilot unit                                 | 1331088           |
|   | 4   | Coil                                       | 4121048           |
|   | 5   | Quick connection elbow for 6x4 rislan pipe | 3421002           |
|   |     |                                            |                   |