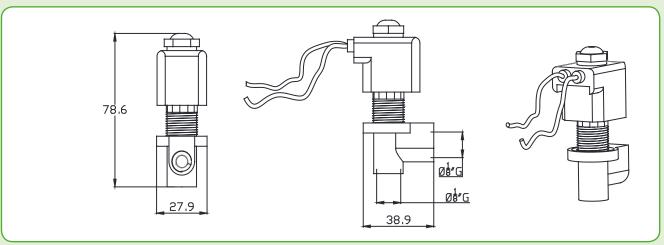

## **LONG-DISTANCE ACTIVATION**

| FEATURES              |                             |
|-----------------------|-----------------------------|
| Fluids                | Non-lubricated filtered air |
| Operating pressure    | between 0.5 and 7.5 bar     |
| Operating temperature | -20°C; +80°C                |
| Body                  | Brass                       |
| Pilot core            | Stainless steel             |
| Coil insulation       | Class H                     |
| Connector             | PG9 / IP 65                 |
| Standard voltage      | 24VDC (12W)                 |