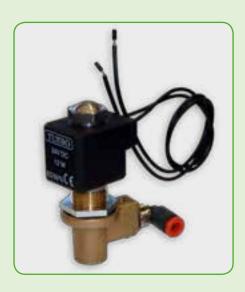

## **REMOTE PILOT FOR DIAPHRAGM VALVES- ESRM SERIES**

## **LONG-DISTANCE ACTIVATION**

| FEATURES              |                             |
|-----------------------|-----------------------------|
| Fluids                | Non-lubricated filtered air |
| Operating pressure    | between 0.5 and 7.5 bar     |
| Operating temperature | -20°C; +80°C                |
| Body                  | Brass                       |
| Pilot core            | Stainless steel             |
| Coil insulation       | Class H                     |
| Connector             | PG9 / IP 65                 |
| Standard voltage      | 24VDC (12W)                 |