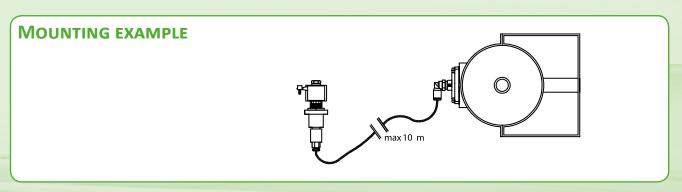

## **LONG-DISTANCE ACTIVATION**

| FEATURES               |                                 |
|------------------------|---------------------------------|
| Fluids                 | Non-lubricated filtered air     |
| Operating pressure     | between 0.5 and 7.5 bar         |
| Operating temperature  | -20°C; +80°C                    |
| Body                   | Brass                           |
| Pilot core             | Stainless steel                 |
| Coil insulation        | Class H                         |
| Connector              | PG9 / IP 65                     |
| Standard voltage       | 230 -110 - 24V/50-60 Hz (19 VA) |
|                        | 24VDC (15W)                     |
| Maximum Valve Distance | 10 Metres                       |
|                        |                                 |