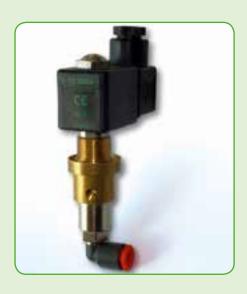

## **REMOTE PILOT FOR DIAPHRAGM VALVES- LD SERIES**

## **LONG-DISTANCE ACTIVATION**

| FEATURES               |                                 |
|------------------------|---------------------------------|
| Fluids                 | Non-lubricated filtered air     |
| Operating pressure     | between 0.5 and 7.5 bar         |
| Operating temperature  | -20°C; +80°C                    |
| Body                   | Brass                           |
| Pilot core             | Stainless steel                 |
| Coil insulation        | Class H                         |
| Connector              | PG9 / IP 65                     |
| Standard voltage       | 230 -110 - 24V/50-60 Hz (19 VA) |
|                        | 24VDC (15W)                     |
| Maximum Valve Distance | 10 Metres                       |
|                        |                                 |

## **LD SERIES - REMOTE PILOT FOR DIAPHRAGM VALVES**

| DES | CRIPTION                 | LDC               |
|-----|--------------------------|-------------------|
| 1   | Pilot body               | PCRPLD            |
| 2   | Second lock nut + O-ring | 3121604 + 3301224 |
| 3   | Pilot unit               | 1331172           |
| 4   | Coil + Connector         | BH10/             |