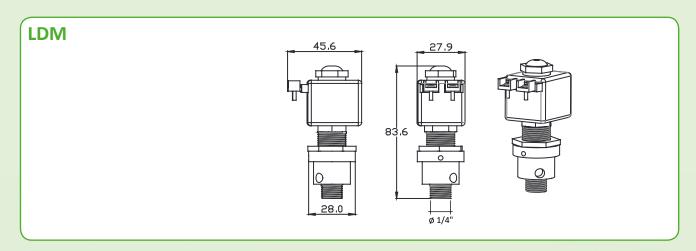

| DE | CRIPTION                 | LDM               |
|----|--------------------------|-------------------|
| 1  | Pilot body               | PCRPLD            |
| 2  | Second lock nut + O-ring | 3121604 + 3301224 |
| 3  | Pilot unit               | 1331172           |
| 4  | Coil                     | BH10/ A9          |