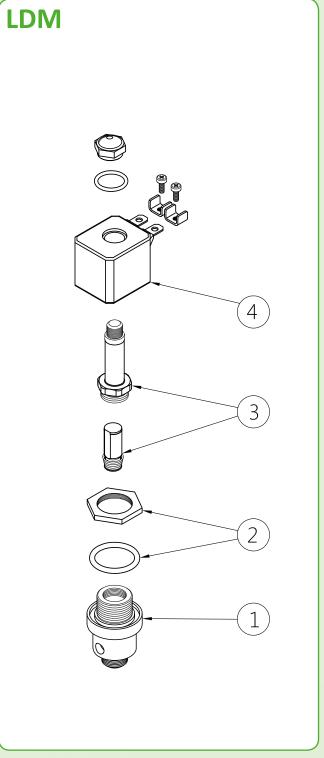

| DE | CRIPTION                 | LDM               |
|----|--------------------------|-------------------|
| 1  | Pilot body               | PCRPLD            |
| 2  | Second lock nut + O-ring | 3121604 + 3301224 |
| 3  | Pilot unit               | 1331172           |
| 4  | Coil                     | BH10/ A9          |