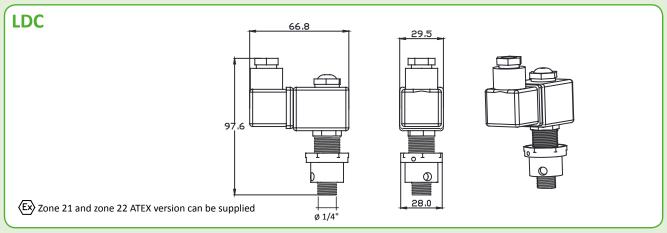

## **LD SERIES - REMOTE PILOT FOR DIAPHRAGM VALVES**

| DES | CRIPTION                 | LDC               |
|-----|--------------------------|-------------------|
| 1   | Pilot body               | PCRPLD            |
| 2   | Second lock nut + O-ring | 3121604 + 3301224 |
| 3   | Pilot unit               | 1331172           |
| 4   | Coil + Connector         | BH10/             |