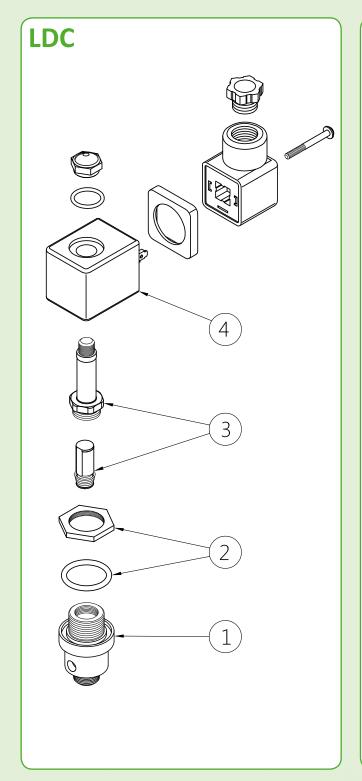

## **LD SERIES - REMOTE PILOT FOR DIAPHRAGM VALVES**

| DES | CRIPTION                 | LDC               |
|-----|--------------------------|-------------------|
| 1   | Pilot body               | PCRPLD            |
| 2   | Second lock nut + O-ring | 3121604 + 3301224 |
| 3   | Pilot unit               | 1331172           |
| 4   | Coil + Connector         | BH10/             |